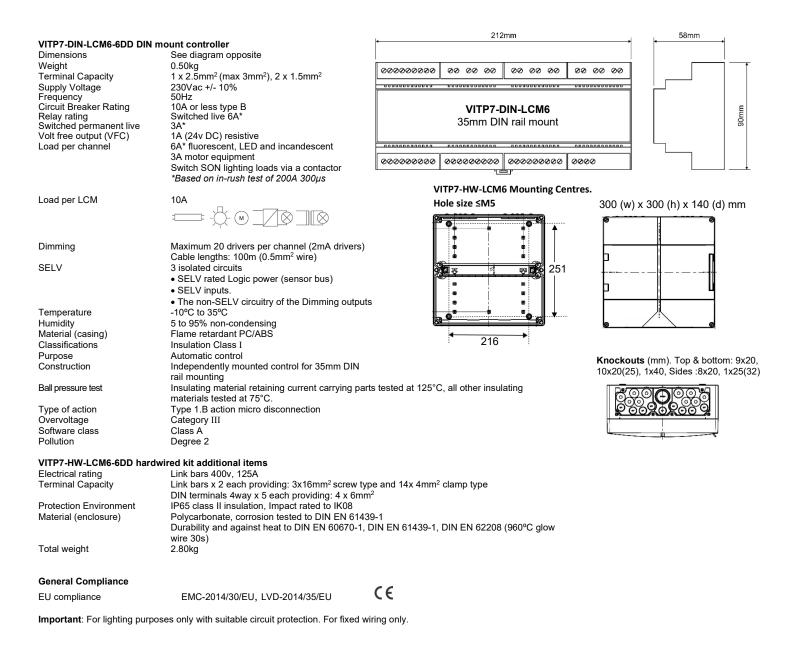

# Technical data

## Part numbers

| LCM         | VITP7-HW-LCM6-6DD  | Vitesse Plus Hardwired 6 channel LCM DALI / DSI dimming (kit with enclosure and wiring aids) |
|-------------|--------------------|----------------------------------------------------------------------------------------------|
|             | VITP7-DIN-LCM6-6DD | Vitesse Plus 6 channel DIN rail LCM DALI / DSI dimming unit only                             |
| Accessories | UNLCDHS            | Universal LCD programming handset                                                            |
|             |                    |                                                                                              |