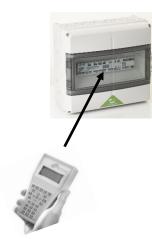

### **Terminals and Functions**

The function of the unit is determined by programming via infra-red signals using the hand set **UNLCDHS**. See Systems Manual via the QR code printed above.

PERMANENT LIVE SENSOR BUS 1 SENSOR BUS 3 SENSOR BUS - NEUTRAL SW LIVE CH5 NEUTRAL SW LIVE CH6 NEUTRAL SW LIVE CH3 NEUTRAL SW LIVE CH2 NEUTRAL SW LIVE CH4 NEUTRAL SW LIVE CH1 NEUTRAI EARTH LIVE 2 Z Z П Π φφ ØØ фф ØØ ØØ фф ØØ ወወወ mmm I N F P1 P2 PL PL N L4 CH 4 N L6 CH 6 CH 2 CH 3 CH 1 CH 5 VITESSE VITP7-DIN-LCM6-6DD CHANNEL 11 INPUT - DIGITAL I 240VAC - 50Hz 10A µ þ TESSE PLUS 6 **CP**electronics I ERE C € Rohs√ **ଡ଼ଜ଼ଜ଼ଜ଼ଜ଼ଜ**଼ଜ  $\phi \phi \phi \phi$ Π 5 OUTPUT D1-5 OUTPUT D2-5 OUTPUT D3-5 OUTPUT D4-5 OUTPUT D5-5 COMMONS -5 COMMONS -5 COMMONS -SELV INPUT 11-VOLT FREE CONTACT -VOLT FREE CONTACT -SELV INPUT COMMON IR ENABLE BUTTON DIMMING DIMMING DIMMING DIMMING DIMMING DIMMING DIMMING **SENSOR BUS 4** SELVI