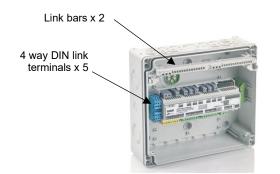

### **Terminals and Functions**

The function of the unit is determined by programming via infra-red signals using the hand set **UNLCDHS**. See Systems Manual via the QR code printed above.

PERMANENT LIVE SENSOR BUS 1 SENSOR BUS 3 SENSOR BUS - NEUTRAL SW LIVE CH5 NEUTRAL SW LIVE CH6 NEUTRAL SW LIVE CH3 NEUTRAL SW LIVE CH2 NEUTRAL SW LIVE CH4 NEUTRAL SW LIVE CH1 NEUTRAI EARTH LIVE 2 Z Z П Π φφ ØØ фф ØØ ØØ фф ØØ ወወወ mmm I N F P1 P2 PL PL N L4 CH 4 N L6 CH 6 CH 2 CH 3 CH 1 CH 5 VITESSE VITP7-DIN-LCM6-6DD CHANNEL 11 INPUT - DIGITAL I 240VAC - 50Hz 10A µ þ TESSE PLUS 6 **CP**electronics I ERE C € Rohs√ **ଡ଼ଜ଼ଜ଼ଜ଼ଜ଼ଜ**଼ଜ  $\phi \phi \phi \phi$ Π 5 OUTPUT D1-5 OUTPUT D2-5 OUTPUT D3-5 OUTPUT D4-5 OUTPUT D5-5 COMMONS -5 COMMONS -5 COMMONS -SELV INPUT 11-VOLT FREE CONTACT -VOLT FREE CONTACT -SELV INPUT COMMON IR ENABLE BUTTON DIMMING DIMMING DIMMING DIMMING DIMMING DIMMING DIMMING **SENSOR BUS 4** SELVI

**INFRA-RED IR RECEIVER & STATUS LED'S** 

Max 1 sensor per sensor bus. For certain Presets, 1 x scene plate can also be added.

되었